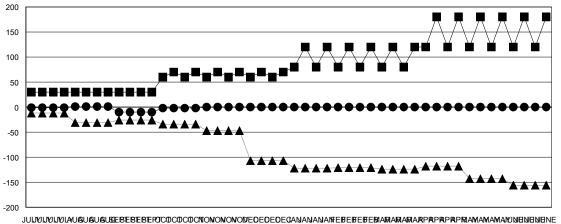

## GOALS AND ACTUAL MEMBERS CUMULATIVE

| _ | WEWDER GROWTH NET GOAL | - |
|---|------------------------|---|
|   |                        |   |
|   |                        |   |
|   |                        |   |

## MONTHLY MEMBERSHIP PROGRESS REPORT

District 4 A2

| GMT:                  | LOCATION CALIFORNIA |           |               |                       |                           |                         | GMT CA                                       |
|-----------------------|---------------------|-----------|---------------|-----------------------|---------------------------|-------------------------|----------------------------------------------|
|                       | Club                | os        |               | Members               |                           |                         |                                              |
| RESULTS FOR 2019-2020 |                     |           |               | RESULTS FOR 2019-2020 |                           |                         |                                              |
| QUARTER               | NEW CLUB GOAL       | NEW CLUBS | DROPPED CLUBS | QUARTER               | MEMBER GROWTH NET<br>GOAL | MEMBER GROWTH<br>ACTUAL | DROPPED MEMBERS ACTUAL (including transfers) |
| JULY/AUG/SEPT         | 1                   | 0         | 4             | JULY/AUG/SEPT         | 30                        | 148                     | 176                                          |
| OCT/NOV/DEC           | 1                   | 0         | 0             | OCT/NOV/DEC           | 35                        | 80                      | 40                                           |
| JAN/FEB/MAR           | 1                   | 0         | 0             | JAN/FEB/MAR           | 35                        | 0                       | 0                                            |
| APR/MAY/JUNE          | 0                   | 0         | 0             | APR/MAY/JUNE          | 50                        | 0                       | 0                                            |