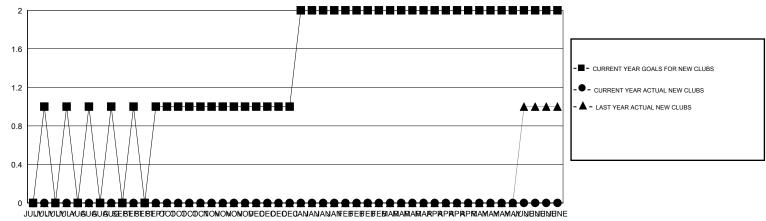

## GOALS AND ACTUAL NEW CLUBS CUMULATIVE

## MONTHLY MEMBERSHIP PROGRESS REPORT

District 4 A2

| GMT:                  | LOCATION CALIFORNIA |           |               |                       |                           |                         | GMT CA                                       |
|-----------------------|---------------------|-----------|---------------|-----------------------|---------------------------|-------------------------|----------------------------------------------|
|                       | Club                | os        |               | Members               |                           |                         |                                              |
| RESULTS FOR 2019-2020 |                     |           |               | RESULTS FOR 2019-2020 |                           |                         |                                              |
| QUARTER               | NEW CLUB GOAL       | NEW CLUBS | DROPPED CLUBS | QUARTER               | MEMBER GROWTH NET<br>GOAL | MEMBER GROWTH<br>ACTUAL | DROPPED MEMBERS ACTUAL (including transfers) |
| JULY/AUG/SEPT         | 1                   | 0         | 4             | JULY/AUG/SEPT         | 30                        | 148                     | 176                                          |
| OCT/NOV/DEC           | 1                   | 0         | 0             | OCT/NOV/DEC           | 35                        | 80                      | 40                                           |
| JAN/FEB/MAR           | 1                   | 0         | 0             | JAN/FEB/MAR           | 35                        | 0                       | 0                                            |
| APR/MAY/JUNE          | 0                   | 0         | 0             | APR/MAY/JUNE          | 50                        | 0                       | 0                                            |